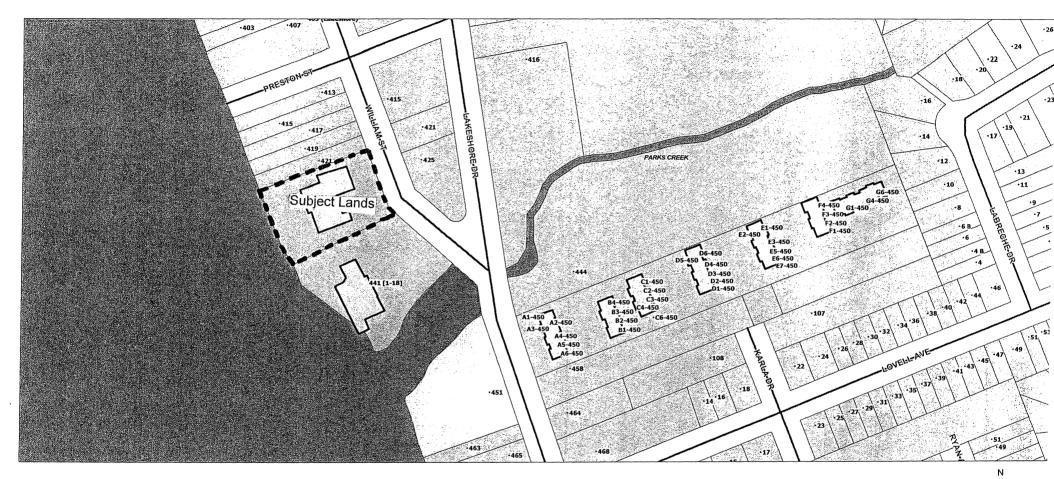

### City of North Bay Report to Council

**Originator**: Steve McArthur, Senior Planner – Current Operations

Subject: Request for Exemption from the Condominium Approval Process by Nipissing

Condominium Corporation No. 8 (William Place – 425 William St., City of North Bay)

### BACKGROUND

An application has been made by Nipissing Condominium Corporation No. 8 for an Exemption from Approval of a Plan of Condominium for lands described as Registered Plan No. M-211, Lots 21-25 and 156-160, Block 49808 in the former Township of West Ferris, known locally as William Place Condominium, 425 William Street in the City of North Bay.

The subject property is located on William Street in the City of North Bay and has a frontage of approximately 53.7 metres (176.2 feet) on the shoreline of Lake Nipissing, and a total area of approximately 0.37 hectares (0.91 acres). The building was constructed as a condominium in 1982 and consists of a five (5) storey, twenty-nine (29) unit building, as shown on Schedules "A" and "B" attached hereto.

The Condominium design also includes a Superintendent's Suite in the lower level as part of the Common Elements. Nipissing Condominium Corporation No. 8 has made application to convert this Common Element (Superintendent's Suite) into a thirtieth (30<sup>th</sup>) Condominium Unit. The Condominium plans are to be amended for the purpose of creating a transferable Condominium Unit, and to provide this Unit with a Parcel Identification Number (PIN) that will allow it to be sold and transferred as a thirtieth (30<sup>th</sup>) Unit within Nipissing Condominium Corporation No. 8.