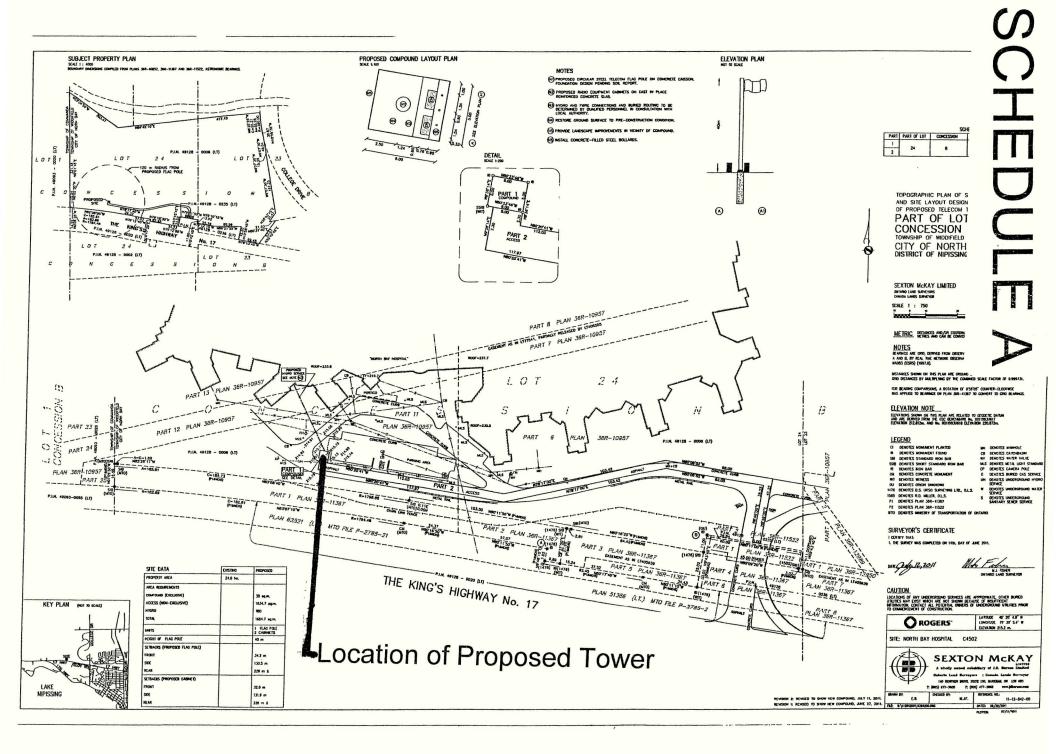

the surrounding properties, or on the atheistic appearance of the surrounding property.

# RECOMMENDED OPTION

That Council offer no objections to the proposed telecommunication tower at the North Bay Regional Health Centre Site. In the review of the proposed tower it will appear to have minimal impact on the surrounding properties, or on the atheistic appearance of the surrounding property.

Respectfully submitted,

Peter Carello

Senior Policy Planner

We concur in this report and recommendation.

Beverley Hillier, MCIP, RPP Manager, Planning Services

Jerry D. Knox

Managing Director

Community Services Business Unit

Dayid & Linkie

Chler Administrative Officer

Personnel designated for continuance: Peter Carello, Senior Policy Planner

 $W: \label{lem:wave_plank} W: \label{lem:wa$ 





# ROGERS Your World Right Now

Site Selection Report – Wireless Communications Installation

North Bay General Hospital, 4700 Hwy. 11/17 N., North Bay Rogers Site: C4502

Rogers Communications Inc. Tatyana Moro, Municipal Relations Specialist 8200 Dixie Road Brampton, ON L6T 0C1

Phone: (647) 747-2351

# Introduction

The on-going increase in the use of personal cellular phones and other wireless devices such as Blackberry, I-Phone and broadband internet for personal, business and emergency purposes requires the development of new wireless communications infrastructure including new antennas and their support structures to meet the demands of increased capacity and broadening services areas. Canadians currently use more than 24 million wireless devices on a daily basis. More importantl