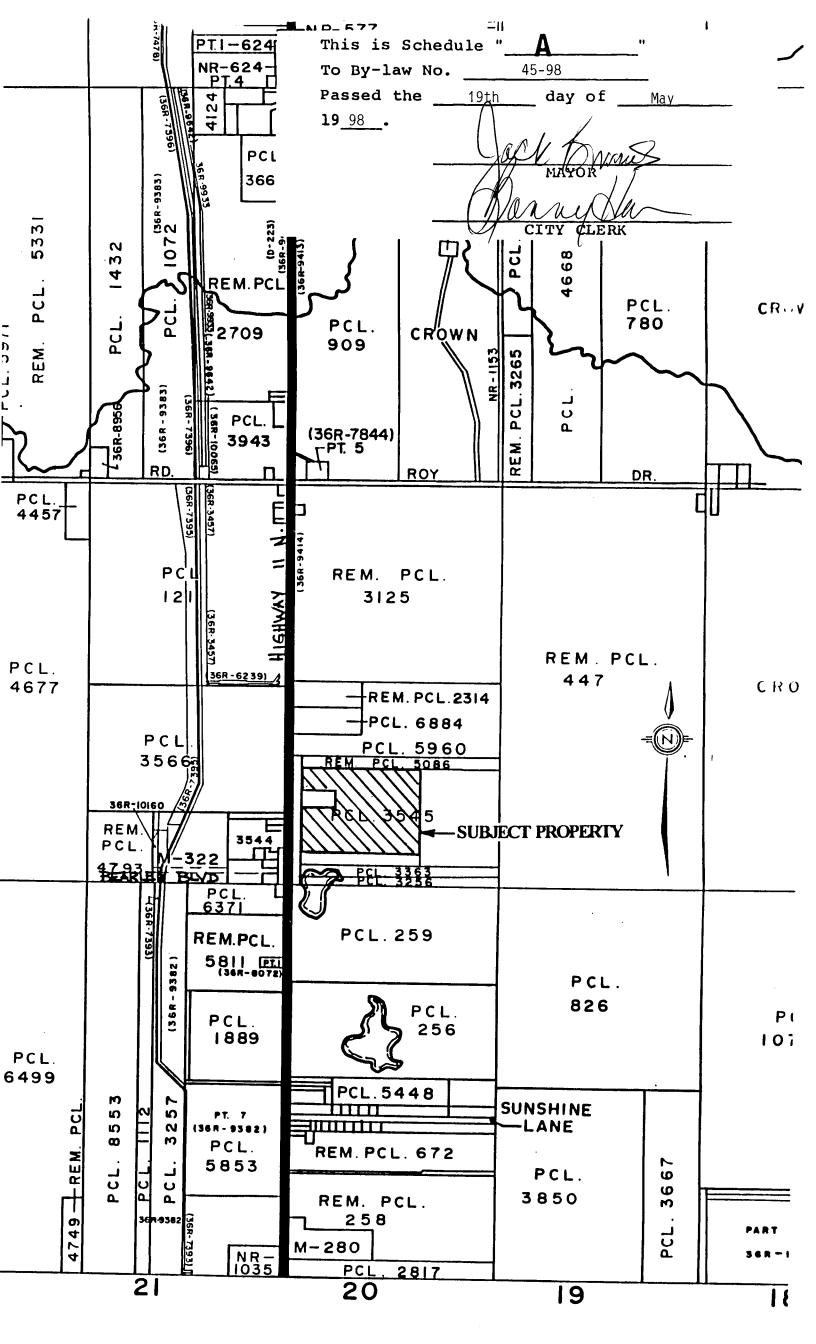

## NOW THEREFORE THE COUNCIL OF THE CORPORATION OF THE CITY OF NORTH BAY HEREBY ENACTS AS FOLLOWS:

- That certain parcel of land, composed of Part of Lot 20, Concession 3, Parcel 4119 W&F and part of Parcel 4555 W&F in the City of North Bay, which lands are more particularly described on Schedule "A" attached hereto, is hereby designated as a Site Plan Control Area.
- 2) No building or structure shall be erected, constructed or placed on the said Site Plan Control Area except in accordance with the location, massing and conceptual design of the buildings and structures set out as Items 1, 2, 3, and 4 on Schedule "B" attached hereto, and which Schedule "B" is hereby approved by the Council provided that:
- a) a light industrial building shall be provided and maintained as set out as Item No. 1 on Schedule "B";
- b) ingress and egress shall be provided and maintained as set out as Item No. 2 on Schedule "B";
- a vegetative buffer of mature trees and shrubs being not less than 9.0 metres in width shall be provided and maintained for the purposes of providing visual screening as set out as Item No. 3 on Schedule "B";
- d) sodded landscaped areas, containing a variety of trees and shrubs shall be provided and maintained as set out as Item No. 4 on Schedule "B" to the on-going satisfaction of and at no expense to the municipality.

This is Schedule "

HIGHWAY 11 NORTH