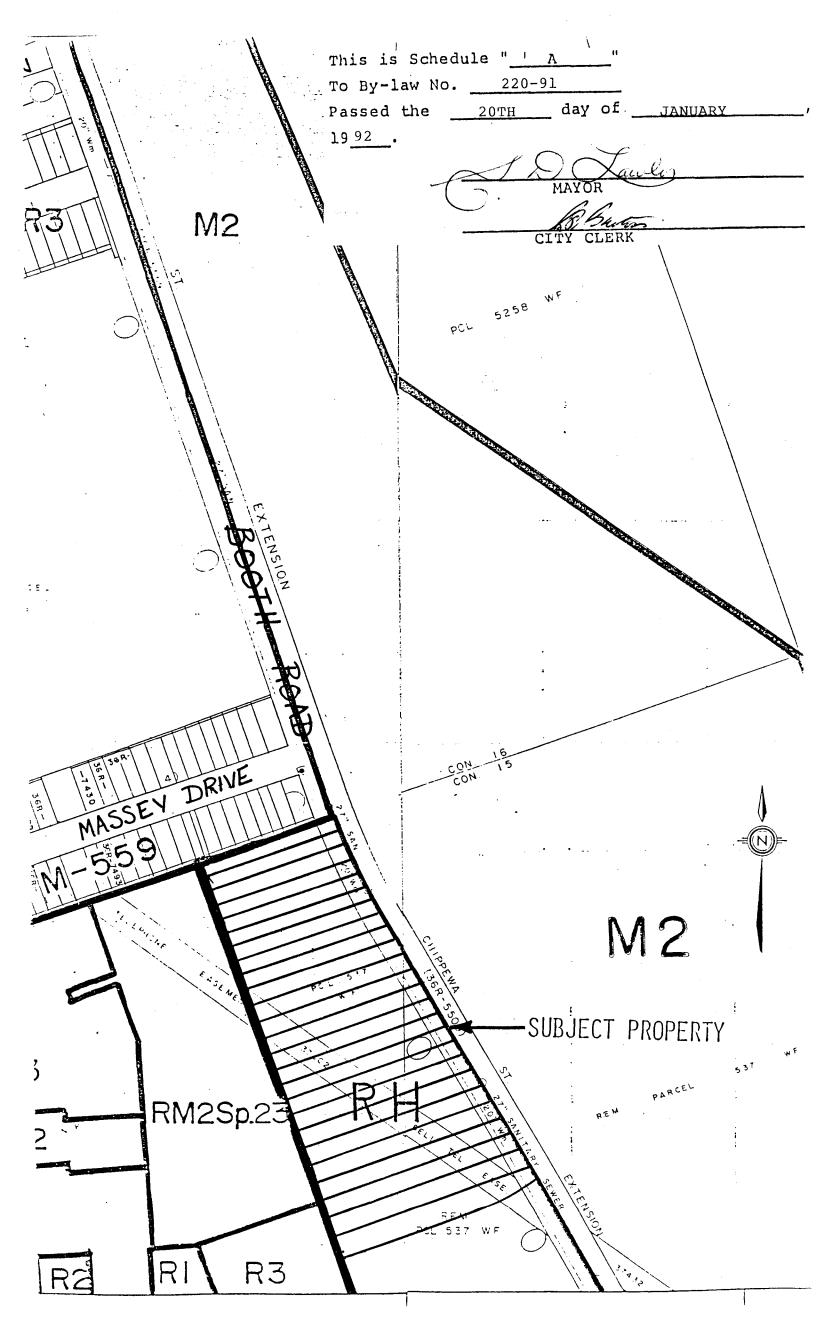

## BY-LAW NO. 220-91

A BY-LAW TO AMEND BY-LAW NO. 28-80 TO REZONE CERTAIN LANDS WEST OF BOOTH ROAD FROM A "RESIDENTIAL HOLDING (R.H.)" ZONE TO A "RESIDENTIAL THIRD DENSITY (R.3)" ZONE (JACK RALPH CONSTRUCTION LIMITED - WEST OF BOOTH ROAD)

- 1) Schedules "B-71" and "B-72" of By-law No. 28-80 are amended by changing the zoning designation of the property shown on Schedule "A" attached hereto (which property is more particularly described as the northerly 273 metres of the remainder of Pcl. 537 W & F, West of Booth Road and South of Massey Drive in the City of North Bay, shown as hatched on Schedule "B" attached hereto) from a "Residential Holding (R.H)" zone to a "Residential Third Density (R.3)" zone.
- 2) All buildings or structures erected or altered and the use of land in such "Residential Third Density (R.3)" zone shall conform to all applicable provisions of By-law No. 28-80 of The Corporation of the City of North Bay.
- 3) a) Notice of this By-law shall be given by the Clerk in the manner and form and to the persons prescribed by Ontario Regulation 404/83.
  - b) Where no notice of appeal is filed with the Clerk of The Corporation of the City of North Bay within twenty (20) days after the day that the giving of written notice as required by the Act is completed, then this By-law shall be deemed to have come into force on the day it was passed.